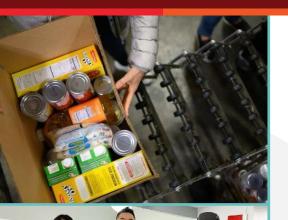

# **SENIOR CITIZENS** (60 YEARS AND OLDER)

Each eligible person receives a box of food weighing approximately 32 pounds, including cereal, juice, péanut butter, milk, canned veggies, fruit, soup, and cheese.